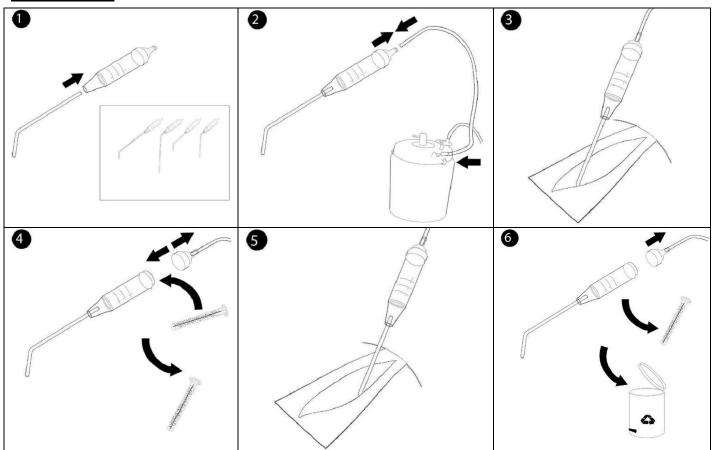

### Instructions for use:

## **Description of the device:**

Orthopaedic suction sets and suction cannulas are sterile and disposable. They are made of medical grade raw materials. Cannula can be easily disconnected from the suction tube and replaced by a new one if necessary. Built-in filter retains bone crumbs inside the cannula allowing free fluid passage. Filter can be replaced if necessary. Replaceable tips facilitate cannula adaptation for any particular procedure conditions.